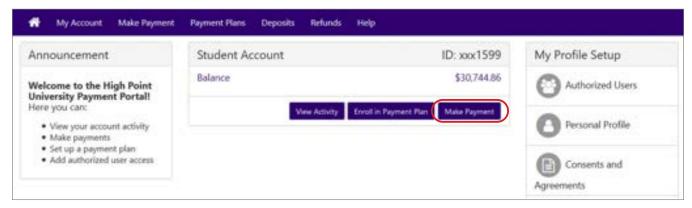

### **VIEW ACCOUNT ACTIVITY**

Your student account balance summary is displayed in the **Student Account** section in the center of the home page. Select the **View Activity** button below your balance summary to see the account details.

### HOW TO MAKE A PAYMENT

A payment can be made by selecting the **Make Payment** button in the Student Account section or by selecting **Make Payment** on the header bar.

- 1. A payment can be made on the current day or scheduled for a future date. Payments can be made towards a single term or multiple terms that have balances.
- 2. The payment method can be either a credit card/debit card or electronic check.