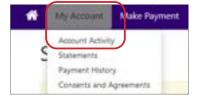

You can also get to the account activity by selecting **My Account** on the header bar and selecting **Account Activity** from the drop-down menu.

You have the ability to **print or export** the information as either an excel or pdf file.