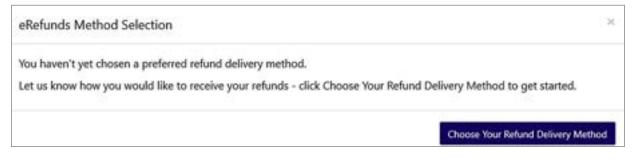

### SELECTING YOUR E-REFUND PREFERENCE

Upon the student logging in, students will be prompted by a dialog box to set up their e-Refunds preference.

By clicking on the **Choose Your Refund Method** button, students will be redirected to our student refund processor, Heartland ECSI.

The student will need to choose between receiving a **direct deposit** or a **paper check** should the University need to refund any type of credit balance on their account.

Student address information is auto-populated from the school's system. If an address is incorrect the student will need to update their address within their user profile on the Student Self-Service portal or contact the University Registrar Office to assist in updating their information. If no preference is selected, the default option of a paper check will be issued to the address on file.