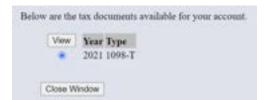

Once selected you will choose **view** on the statement.

|             |               |                           |                           |                           |                           | S. 12 CAP150              |
|-------------|---------------|---------------------------|---------------------------|---------------------------|---------------------------|---------------------------|
| teme        | nts           |                           |                           |                           |                           |                           |
| g Statement | ts 1098-T Tax | Statements                |                           |                           |                           |                           |
| 8-T Tax S   | tatement      |                           |                           |                           |                           |                           |
| Year        |               |                           |                           |                           |                           | Action                    |
| s           |               |                           |                           |                           |                           | View                      |
|             |               | 8-T Tax Statement<br>Year |

Next you will be redirected to ECSI where you can view and print the 1098-T report for your student.

At High Point University, every student receives an extraordinary education in an inspiring environment with caring people.®